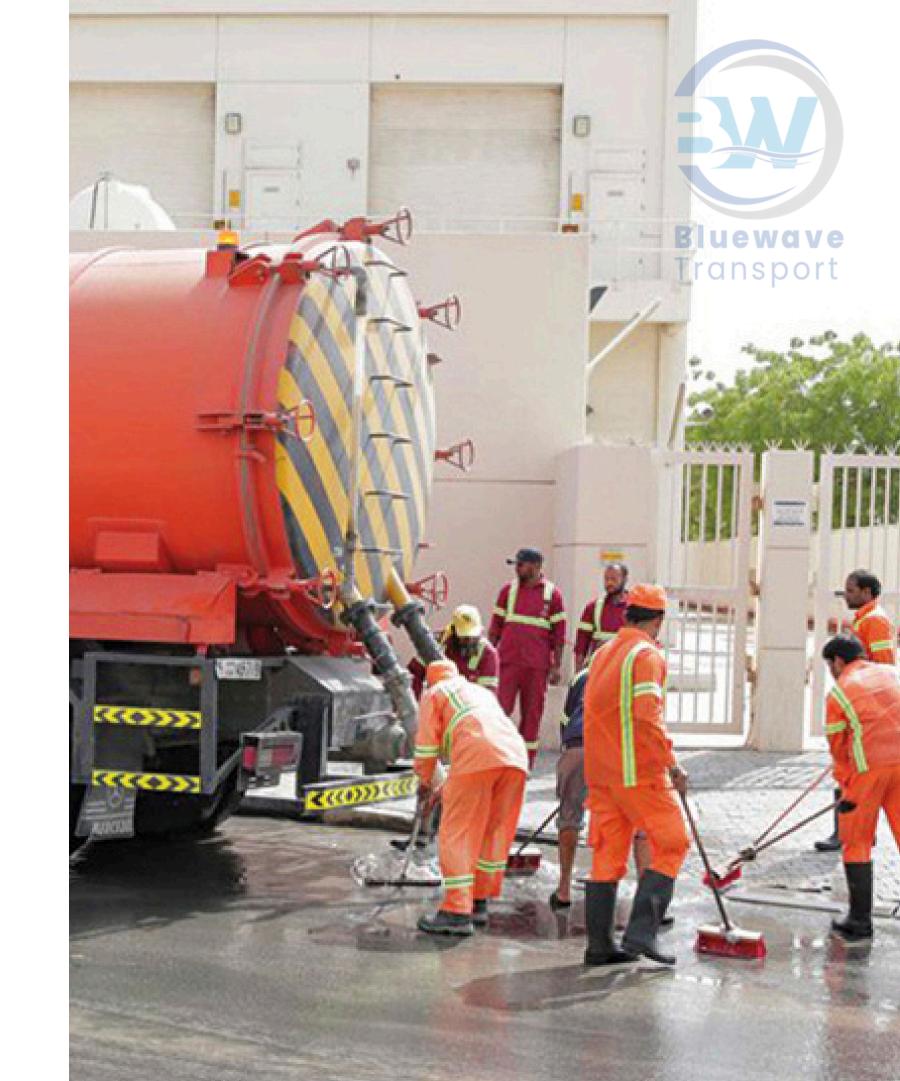

# Your Expert in Sewage and Drainage Management Across the UAE

At Bluewave Transport of Sewage Water, we provide top-notch sewage water transport services to ensure a healthy and clean environment. With a dedicated team and state-of-the-art equipment, we offer customized solutions across the UAE.

# Our Services

High Pressure Jetting

Clear and maintain drainage systems with eco-friendly, powerful water jets.

Pumping Sewage Lift Station

Ensure smooth operation with routine maintenance, emergency pumping, and inspections.